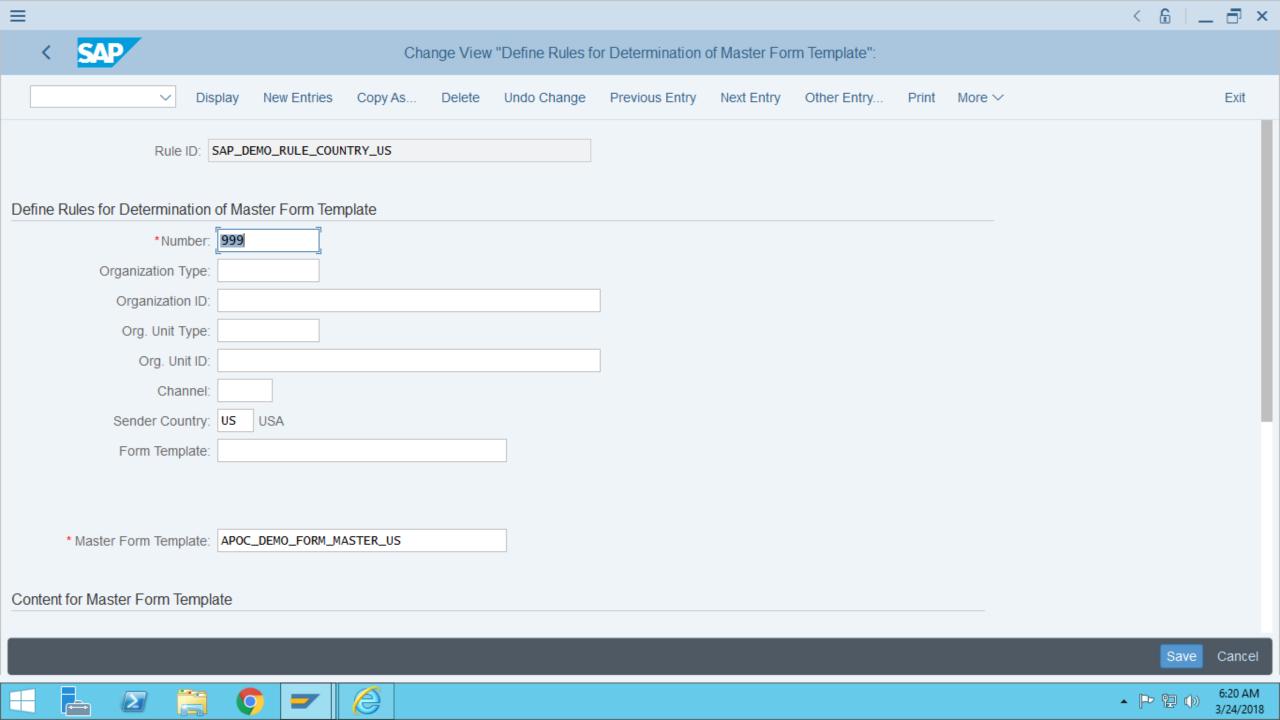

# Output Control Be Define Output Types Rh Define Business Rules for Output Determination Ba Assign Output Channels Ba Define Rules for Determination of Master Form Template Assign Form Templates

Structure

### Change View "Define Rules for Determination of Master Form Template":

Display Details New Entries Copy As... Delete Undo Change Select All Select Block Deselect All More ∨ Exit Define Rules for Determination of Master Form Template **⊕** Form Derivation Rule ID Number Org. Type Organization ID Unit Type Org. Unit ID Channel Country 999 SAP\_DEMO\_RULE\_COUNTRY\_AU ΑU 999 CA SAP\_DEMO\_RULE\_COUNTRY\_CA 999 DE SAP\_DEMO\_RULE\_COUNTRY\_DE SAP\_DEMO\_RULE\_COUNTRY\_GB 999 GB 999 US SAP\_DEMO\_RULE\_COUNTRY\_US SAP\_DEMO\_RULE\_GENERIC\_A4 9999 SAP\_DEMO\_RULE\_GENERIC\_LETTER 9999