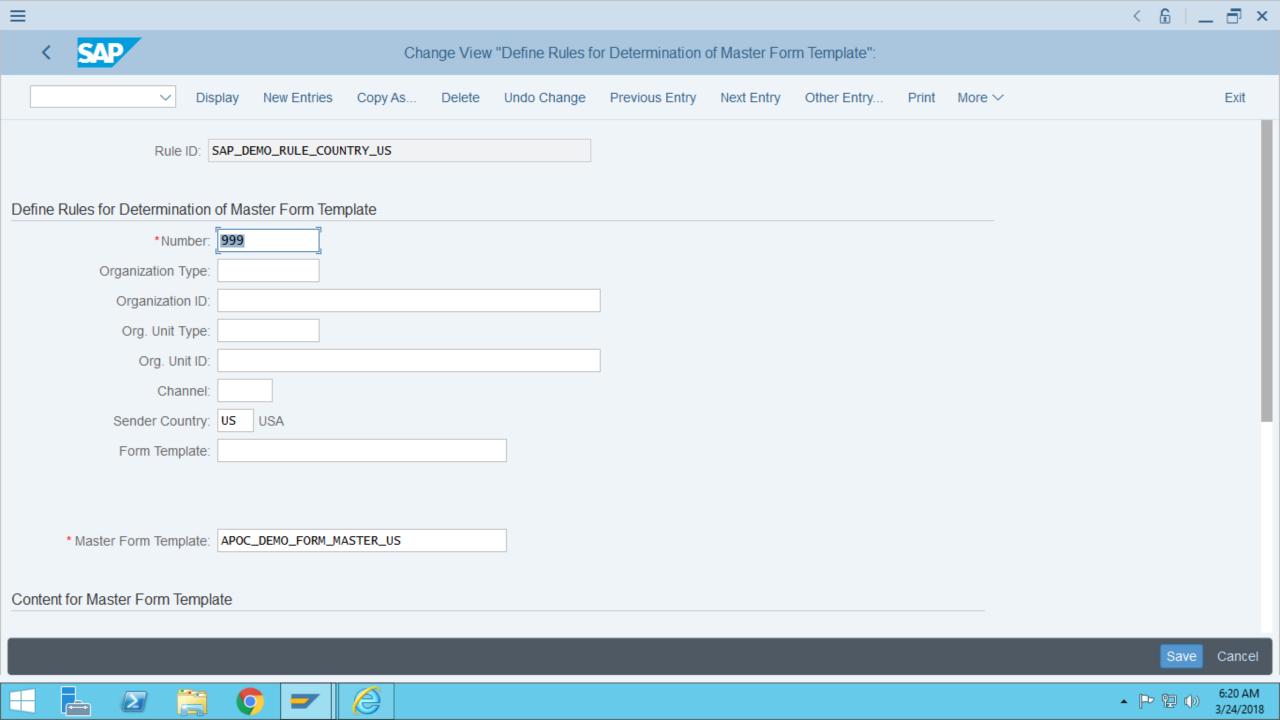

# Output Control Be Define Output Types Rh Define Business Rules for Output Determination Ba Assign Output Channels Ba Define Rules for Determination of Master Form Template Assign Form Templates

Structure

### Change View "Define Rules for Determination of Master Form Template":

Display Details New Entries Copy As... Delete Undo Change Select All Select Block Deselect All More ∨ Exit Define Rules for Determination of Master Form Template **⊕** Form Derivation Rule ID Number Org. Type Organization ID Unit Type Org. Unit ID Channel Country 999 SAP\_DEMO\_RULE\_COUNTRY\_AU ΑU 999 CA SAP\_DEMO\_RULE\_COUNTRY\_CA 999 DE SAP\_DEMO\_RULE\_COUNTRY\_DE SAP\_DEMO\_RULE\_COUNTRY\_GB 999 GB 999 US SAP\_DEMO\_RULE\_COUNTRY\_US SAP\_DEMO\_RULE\_GENERIC\_A4 9999 SAP\_DEMO\_RULE\_GENERIC\_LETTER 9999