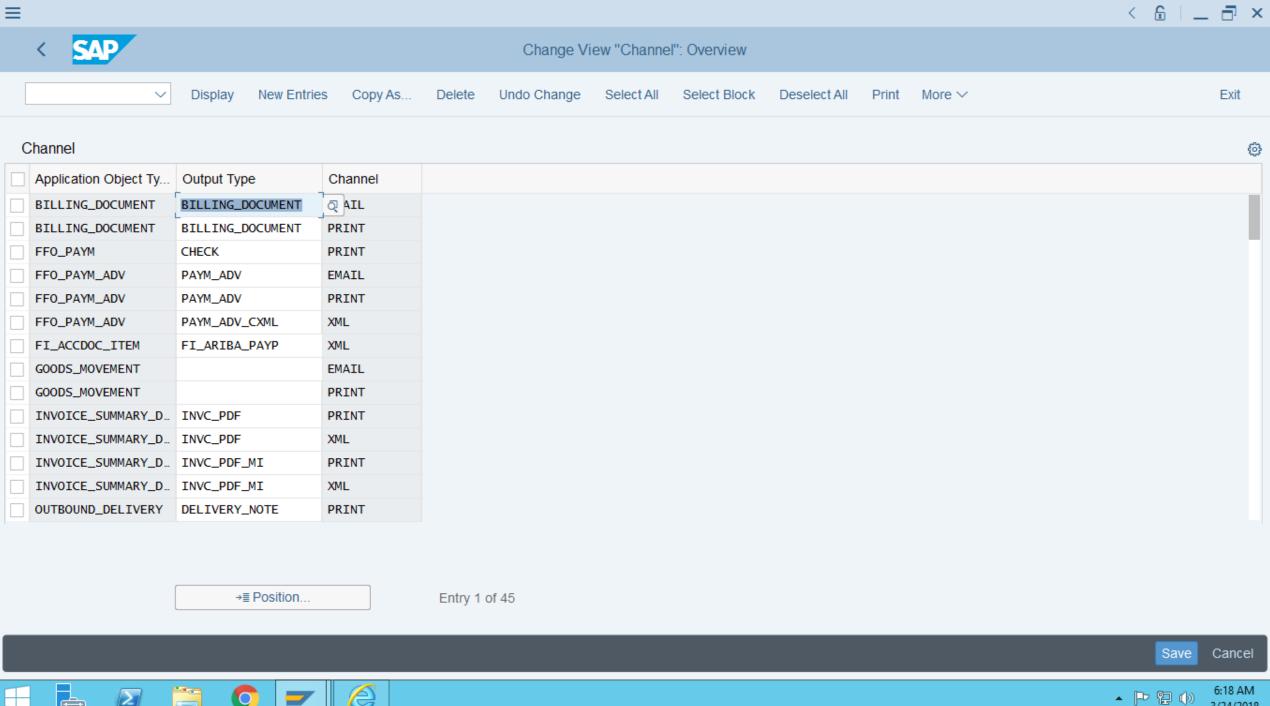

The simplified output management allows you to send multiple messages to multiple recipients using multiple channels at the same time:

Printer – Using the spool

Email – Allows flexible configuration of sender and recipient(s) as well as use of email templates XML – Integration with the Ariba Network

The SAP **S/4HANA Output Management** supports the following print technologies:

SmartForms

Adobe Forms

Adobe Forms using Fragments

A customer can maintain texts and logos centrally via SO10 and SE78. The determination rules are accessed via Customizing and are covered under OSS Note 2330928.