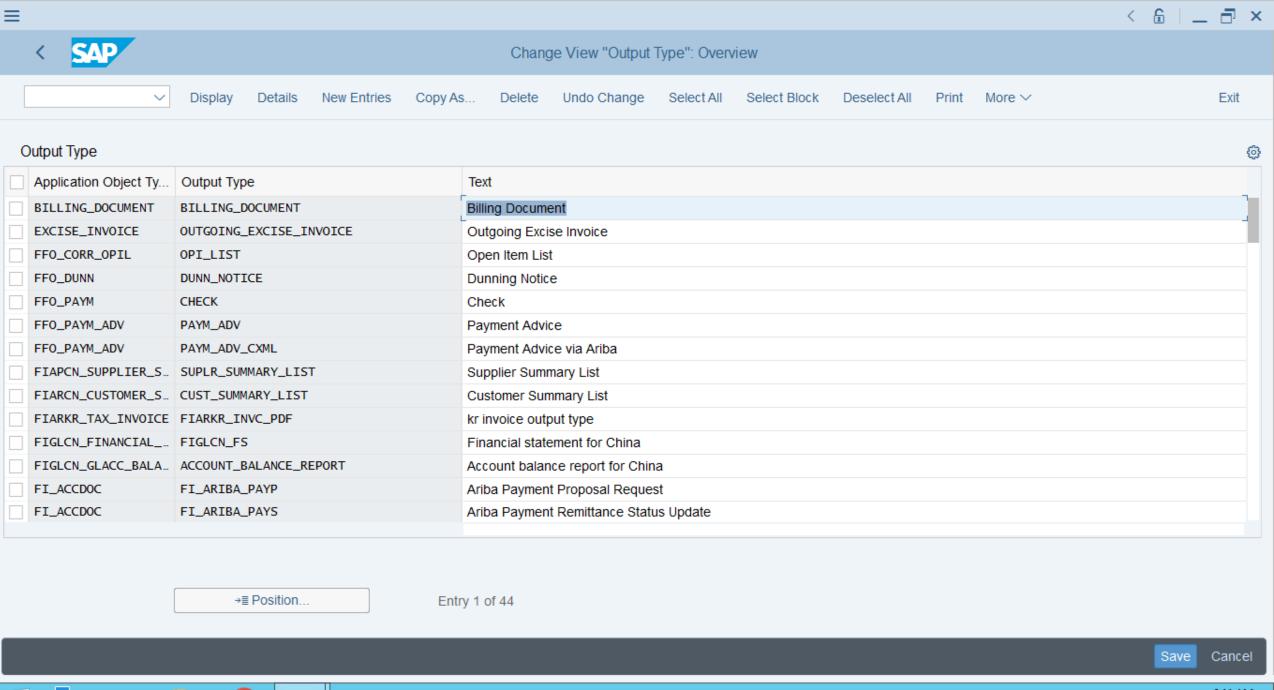

The configuration for output management is located under Cross Application Components -> Output Control in the IMG and is designed to be used for all output across modules