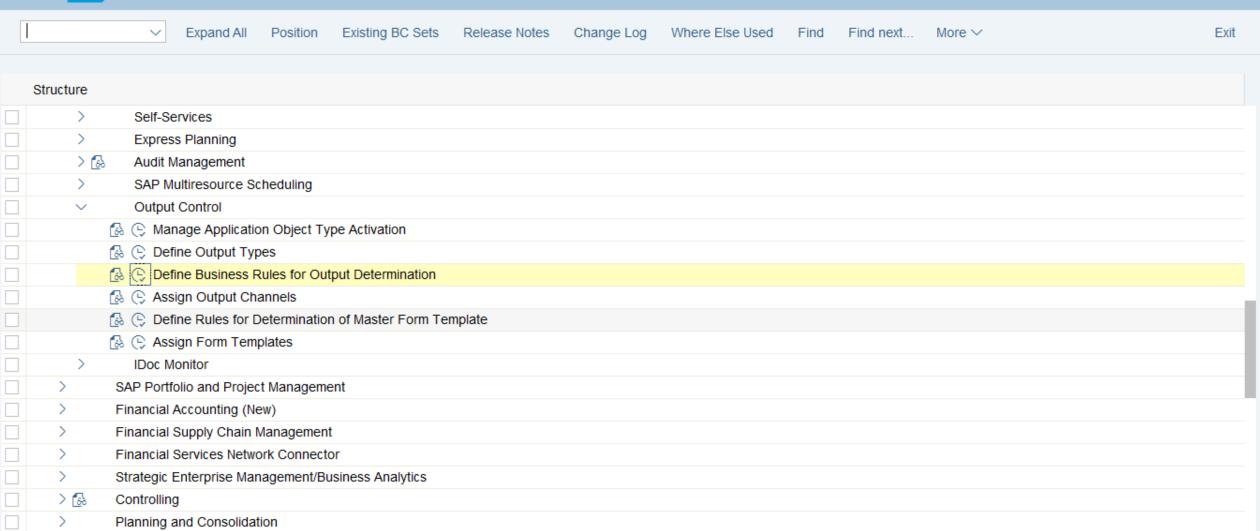

# Output Control Be Define Output Types Rh Define Business Rules for Output Determination Ba Assign Output Channels Ba Define Rules for Determination of Master Form Template Assign Form Templates

Structure